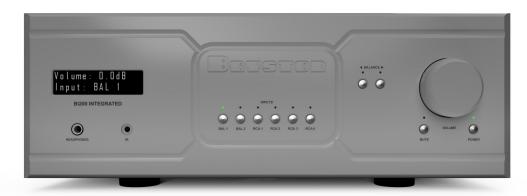

## ANNOUNCING THE BRYSTON Bi-200

Bryston integrated amplifiers give no ground to their separate counterparts.

The new Bi-200 is literally constructed from the Bryston BP-19 Preamplifier and 3B Cubed power amplifier into a single chassis offering the best of both products without occupying extra space and costly interconnects.

High performance and transparency is always our goal, and an integrated amplifier doesn't have to compromise ability for convenience.

Build your ultimate dream system with our separates or keep your stereo compact and discrete with our Bi-200 Integrated Amplifier.