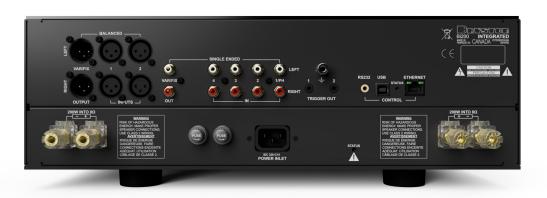

## ANNOUNCING THE BRYSTON Bi-200

Bryston integrated amplifiers give no ground to their separate counterparts.

The new Bi-200 is literally constructed from the Bryston BP-19 Preamplifier and 3B Cubed power amplifier into a single chassis offering the best of both products without occupying extra space and costly interconnects.

High performance and transparency is always our goal, and an integrated amplifier doesn't have to compromise ability for convenience.

Build your ultimate dream system with our separates or keep your stereo compact and discrete with our Bi-200 Integrated Amplifier.